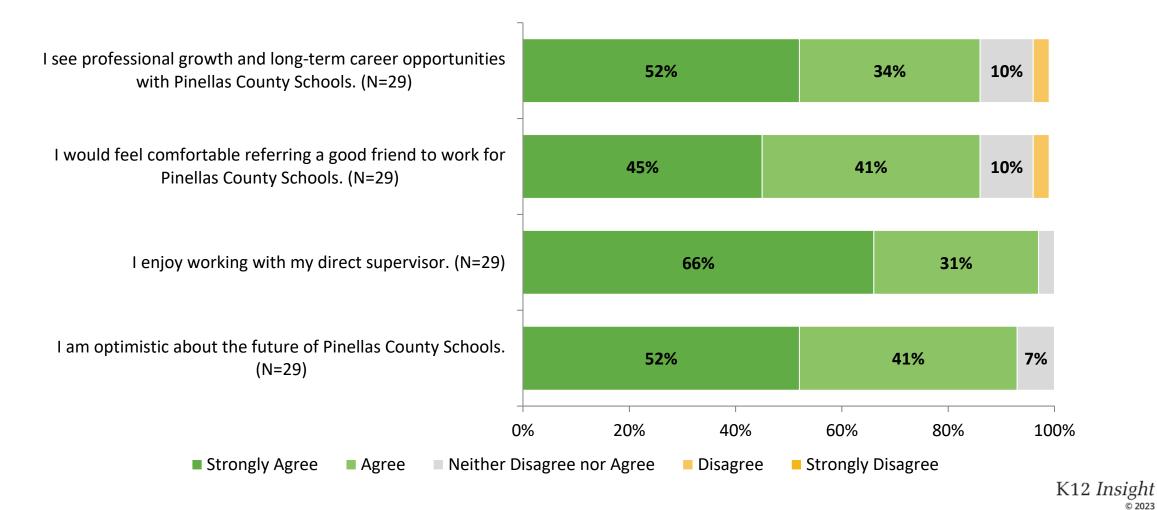

#### **Overall Engagement: Comparison Over Time**

How strongly do you agree or disagree with the following statements?

Answer options: Strongly Agree, Agree, Neither Disagree nor Agree, Disagree, Strongly Disagree

### **Overall Engagement: Comparison Over Time (Continued)**

How strongly do you agree or disagree with the following statements?

Answer options: Strongly Agree, Agree, Neither Disagree nor Agree, Disagree, Strongly Disagree