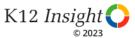

### **Student Support: Comparison Over Time**

How strongly do you agree or disagree with the following statements?

<sup>37</sup> Answer options: Strongly Agree, Agree, Disagree, Strongly Disagree, Don't Know

## **Student Support: Comparison Over Time (Continued)**

How strongly do you agree or disagree with the following statements?

38 Answer options: Strongly Agree, Agree, Disagree, Strongly Disagree, Don't Know