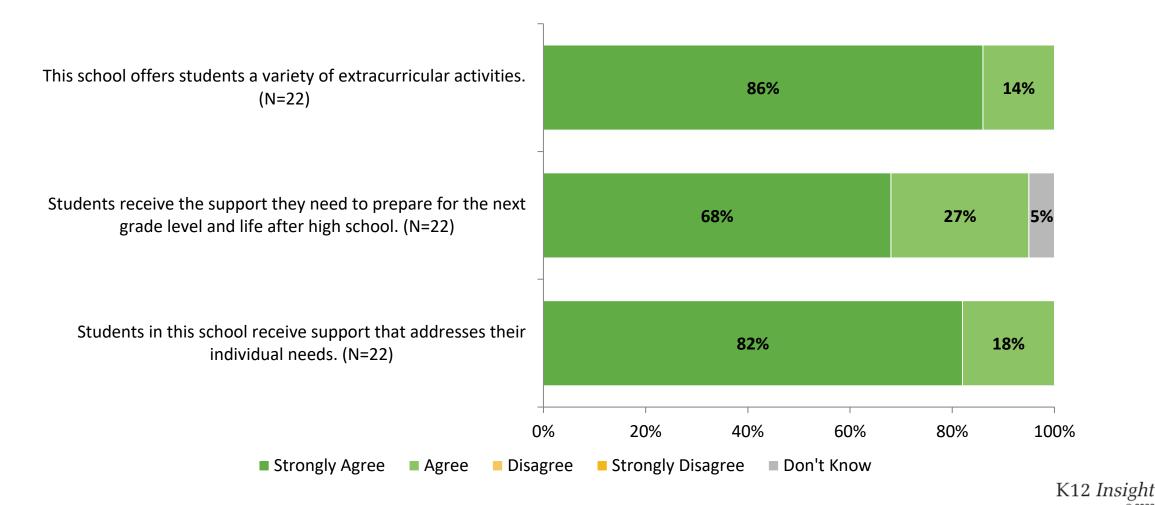

### **Student Support: Comparison Over Time**

How strongly do you agree or disagree with the following statements?

<sup>37</sup> Answer options: Strongly Agree, Agree, Disagree, Strongly Disagree, Don't Know