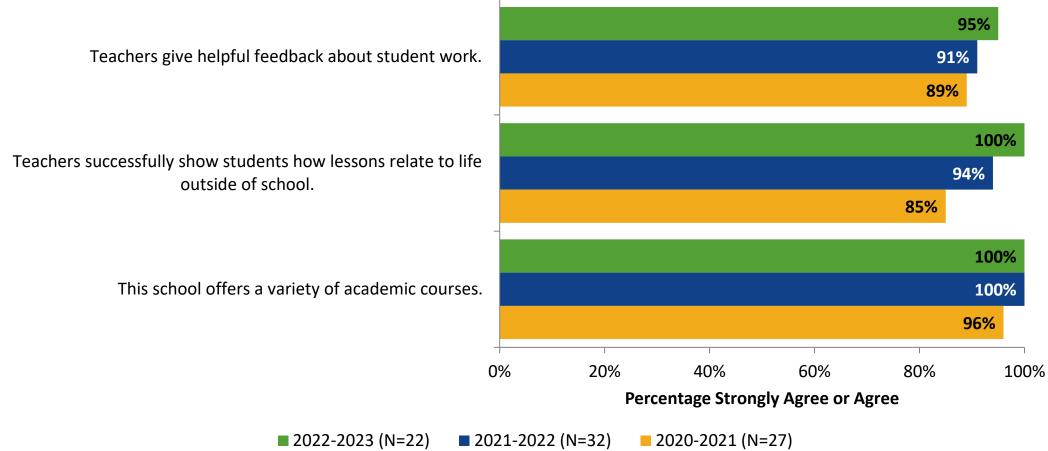

### Academic Support: Comparison Over Time (Continued)

How strongly do you agree or disagree with the following statements?

K12 Insight 🔿