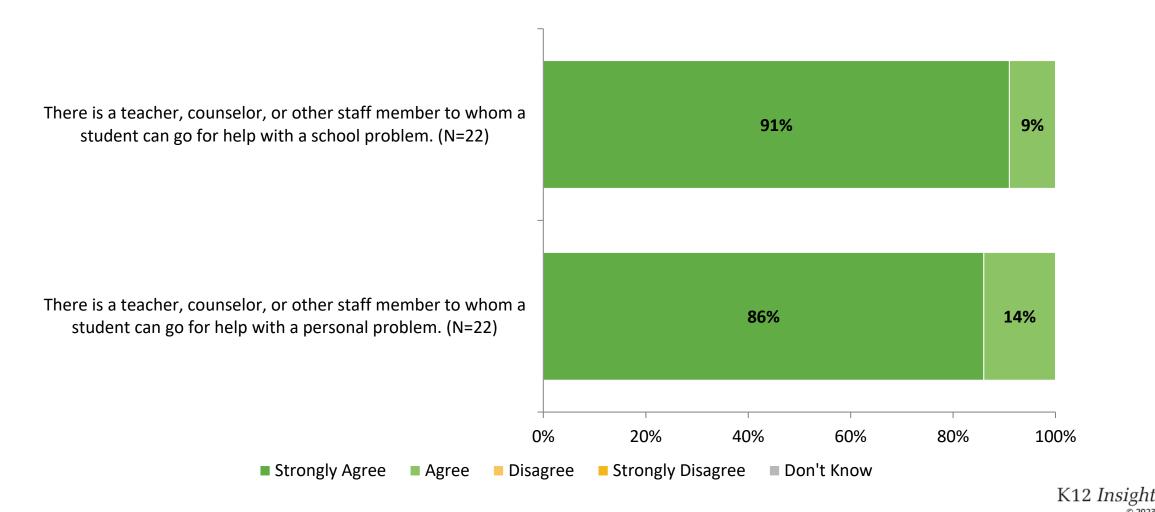

# **Student Support (Continued)**

How strongly do you agree or disagree with the following statements?