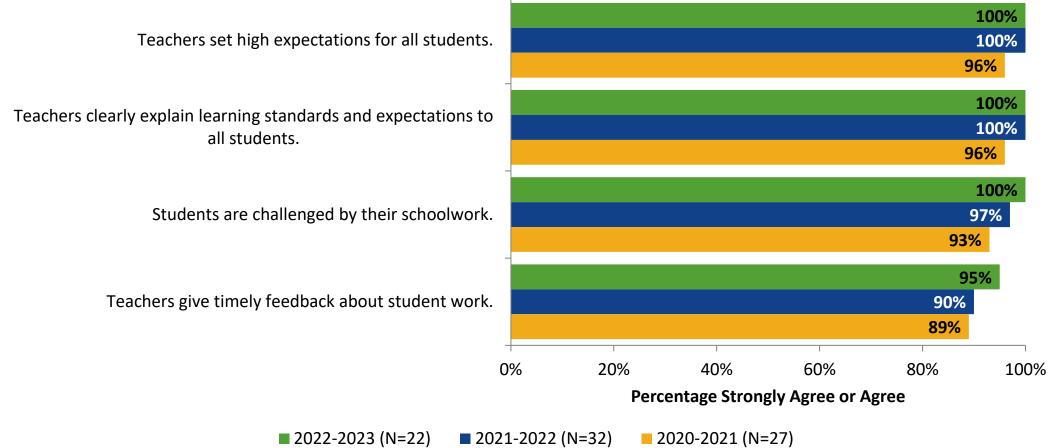

### **Academic Support: Comparison Over Time**

How strongly do you agree or disagree with the following statements?

K12 Insight 🔿