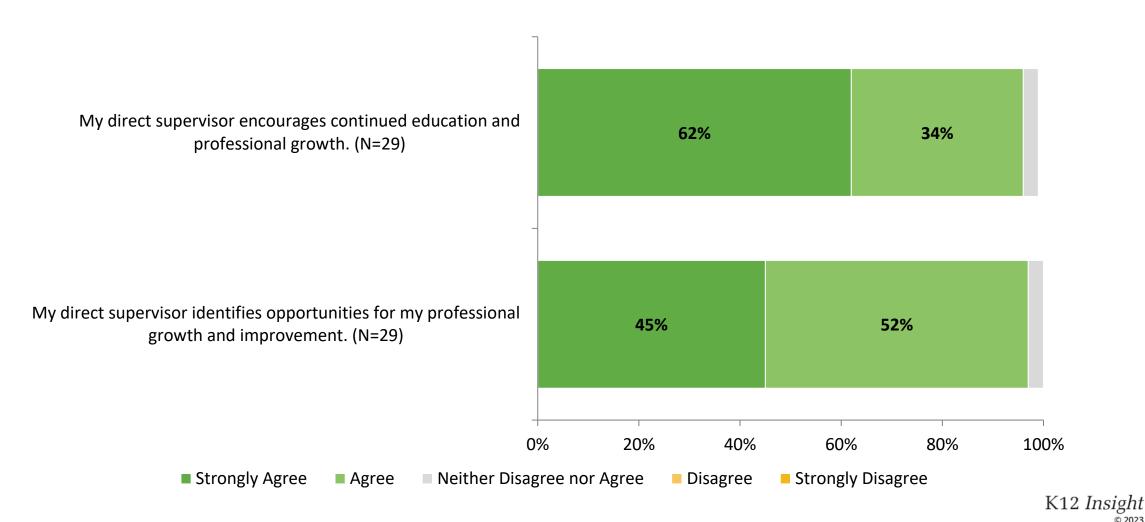

r Agree, Disagree, Strongly Disagree

#### Feedback and Recognition: Comparison Over Time



# **Work Environment**



# Work Environment (Continued)



# **Work Environment: Comparison Over Time**

How strongly do you agree or disagree with the following statements?



Answer options: Strongly Agree, Agree, Neither Disagree nor Agree, Disagree, Strongly Disagree Note: 0% indicates a question was not asked during that survey administration.

K12 Insight 🔾

# Work Environment: Comparison Over Time (Continued)

How strongly do you agree or disagree with the following statements?



Note: 0% indicates a question was not asked during that survey administration.

23

K12 Insight 🔿

### **Career Growth and Training Opportunities**



### **Career Growth and Training Opportunities (Continued)**



### **Career Growth and Training Opportunities (Continued)**



#### **Career Growth and Training Opportunities: Comparison Over Time**

How strongly do you agree or disagree with the following statements?



Answer options: Strongly Agree, Agree, Neither Disagree nor Agree, Disagree, Strongly Disagree

27

#### **Career Growth and Training Opportunities: Comparison Over Time (Continued)**

How strongly do you agree or disagree with the following statements?



Answer options: Strongly Agree, Agree, Neither Disagree nor Agree, Disagree, Strongly Disagree

28



# **Overall Quality**

How would you rate the overall quality of the education at your school? (N=22)



### **Overall Quality: Comparison Over Time**

How would you rate the overall quality of the education at your school?



# *