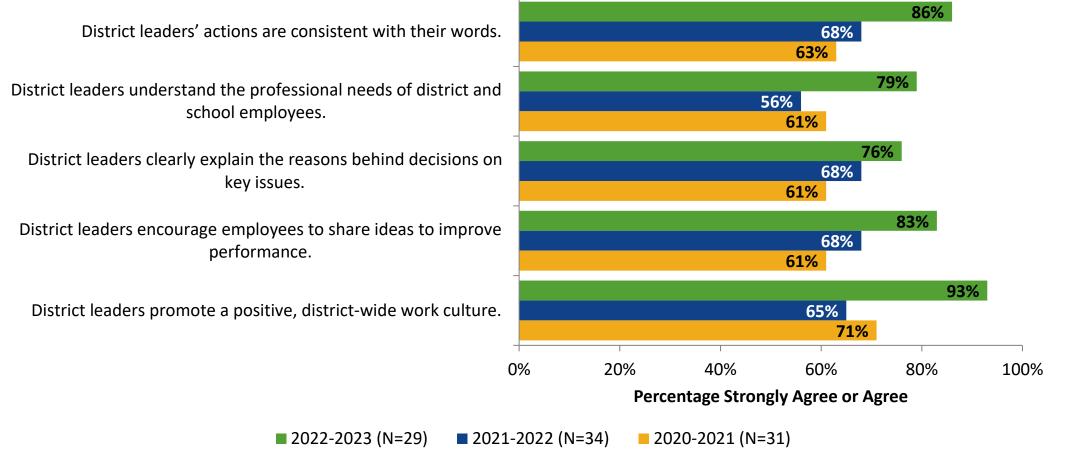

#### **District Leadership: Comparison Over Time**

How strongly do you agree or disagree with the following statements?

<sup>12</sup> Answer options: Strongly Agree, Agree, Neither Disagree nor Agree, Disagree, Strongly Disagree