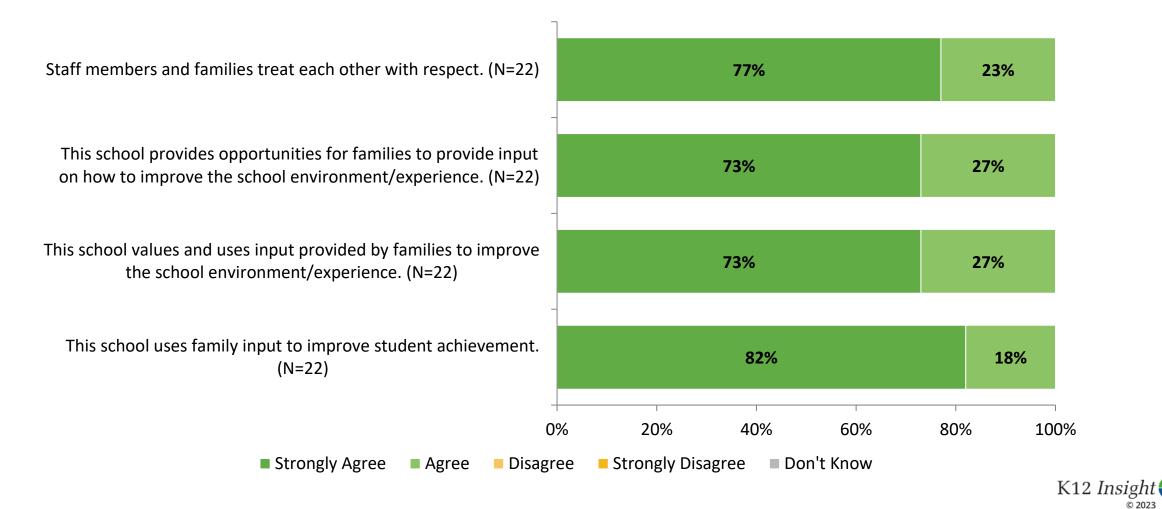

### **Family Involvement: Comparison Over Time**

How strongly do you agree or disagree with the following statements?

2020-2021 (N=28)

This school promotes opportunities for families to volunteer.

Staff members and families treat each other with respect.

2022-2023 (N=22) 2021-2022 (N=31)

Answer options: Strongly Agree, Agree, Disagree, Strongly Disagree, Don't Know

Note: 0% indicates a question was not asked during that survey administration.

46

K12 Insight