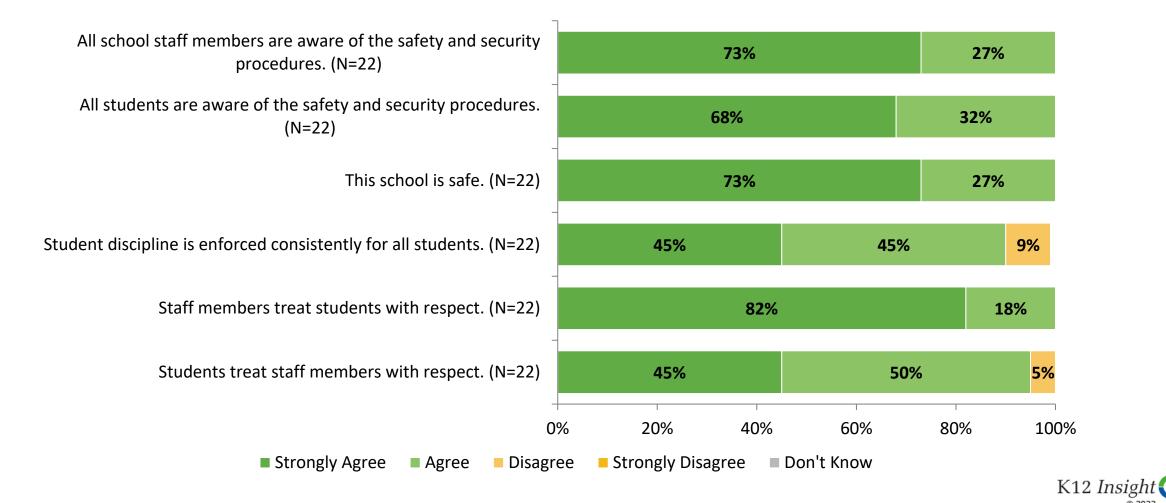

ily Involvement: Comparison Over Time**

How strongly do you agree or disagree with the following statements?



2020-2021 (N=28)

This school promotes opportunities for families to volunteer.

Staff members and families treat each other with respect.

2022-2023 (N=22) 2021-2022 (N=31)

Answer options: Strongly Agree, Agree, Disagree, Strongly Disagree, Don't Know

Note: 0% indicates a question was not asked during that survey administration.

46

K12 Insight

## Family Involvement: Comparison Over Time (Continued)

How strongly do you agree or disagree with the following statements?



Answer options: Strongly Agree, Agree, Disagree, Strongly Disagree, Don't Know

Note: 0% indicates a question was not asked during that survey administration.

47

K12 Insight 🜔

# **Safety and Behavior**



# Safety and Behavior (Continued)



### **Safety and Behavior: Comparison Over Time**

How strongly do you agree or disagree with the following statements?



Answer options: Strongly Agree, Agree, Disagree, Strongly Disagree, Don't Know

Note: 0% indicates a question was not asked during that survey administration.

50

K12 Insight 🔿

## Safety and Behavior: Comparison Over Time (Continued)

How strongly do you agree or disagree with the following statements?



2022-2023 (N=22) 2021-2022 (N=30)

Answer options: Strongly Agree, Agree, Disagree, Strongly Disagree, Don't Know

Note: 0% indicates a question was not asked during that survey administration.

51

K12 Insight

#### **Highest Ranking Indicators**

| Survey Item