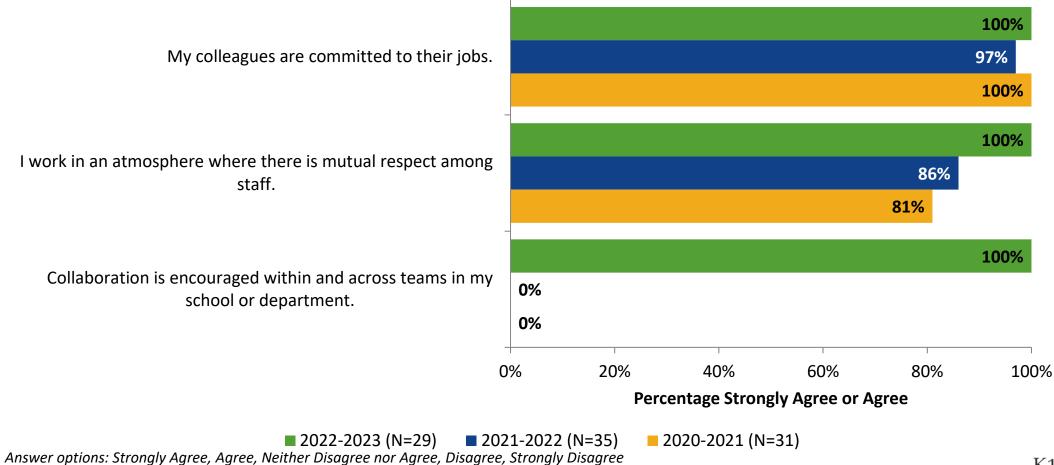

### **Overall Engagement: Comparison Over Time (Continued)**

How strongly do you agree or disagree with the following statements?

Answer options: Strongly Agree, Agree, Neither Disagree nor Agree, Disagree, Strongly Disagree

5