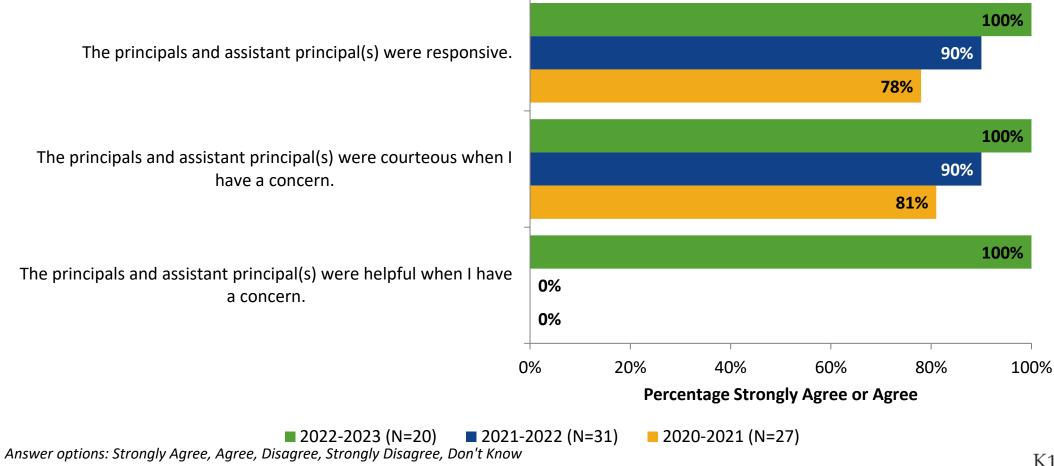

## **Interaction with Principals and/or Assistant Principals**

This past school year, have you reached out to the principal and/or assistant principal(s) with a need or concern? (N=22)

Yes No