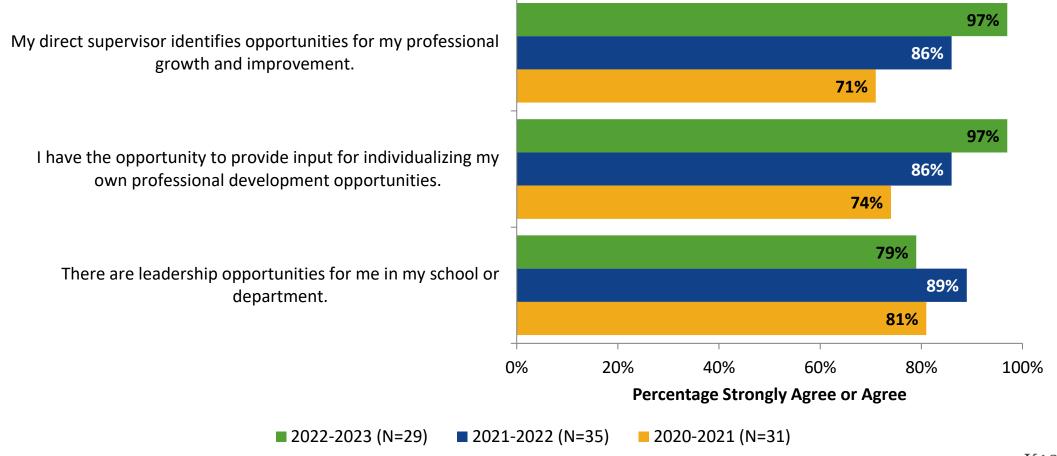

#### **Career Growth and Training Opportunities: Comparison Over Time (Continued)**

How strongly do you agree or disagree with the following statements?

Answer options: Strongly Agree, Agree, Neither Disagree nor Agree, Disagree, Strongly Disagree