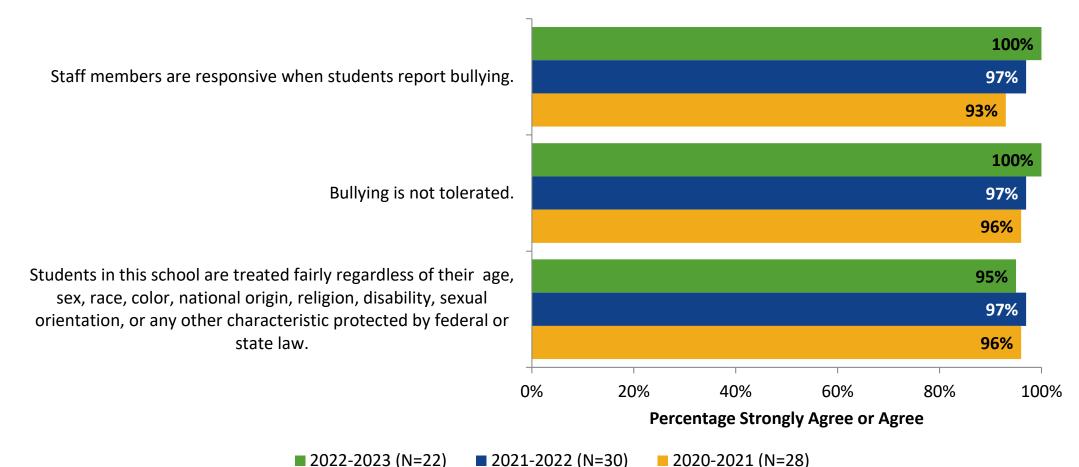

## Safety and Behavior: Comparison Over Time (Continued)

How strongly do you agree or disagree with the following statements?

2022-2023 (N=22) 2021-2022 (N=30)

Answer options: Strongly Agree, Agree, Disagree, Strongly Disagree, Don't Know

Note: 0% indicates a question was not asked during that survey administration.

51

K12 Insight