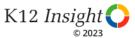

#### **Overall Engagement: Comparison Over Time**

How strongly do you agree or disagree with the following statements?

Answer options: Strongly Agree, Agree, Neither Disagree nor Agree, Disagree, Strongly Disagree