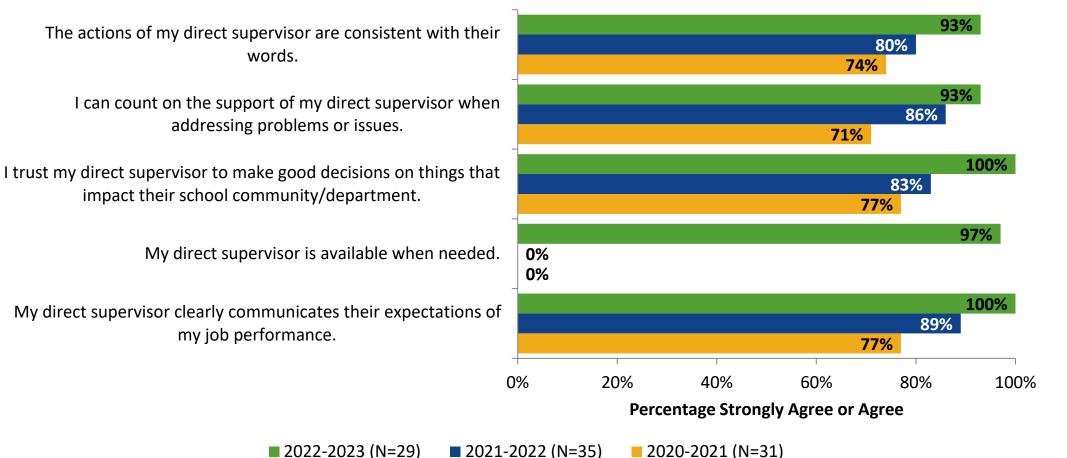

#### **Worksite Leadership: Comparison Over Time**

How strongly do you agree or disagree with the following statements?

K12 Insight

2022-2023 (N=29) 2021-2022 (N=35)

Answer options: Strongly Agree, Agree, Neither Disagree nor Agree, Disagree, Strongly Disagree Note: 0% indicates a question was not asked during that survey administration.

16