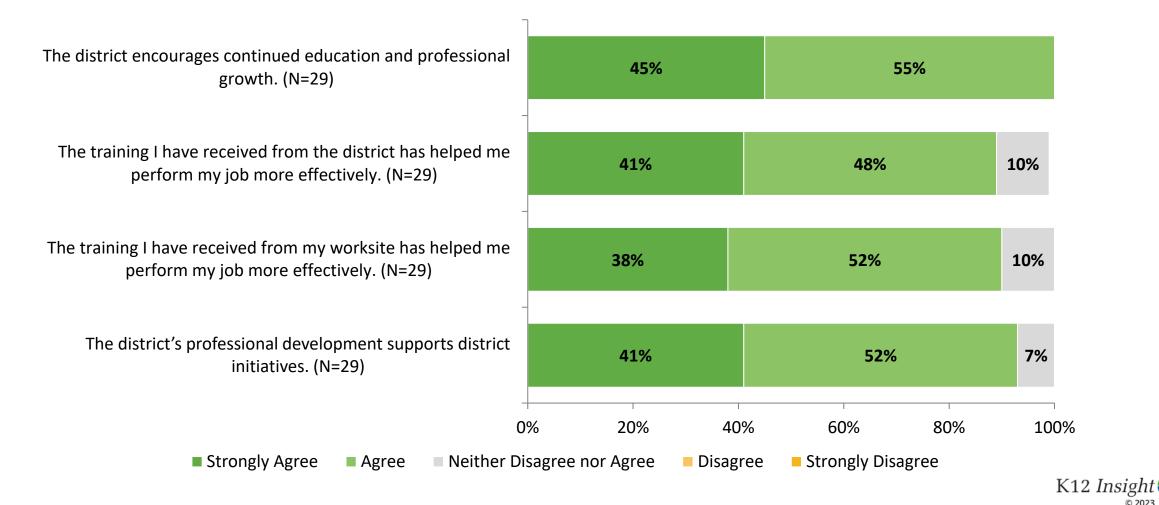

18 Answer options: Strongly Agree, Agree, Neither Disagree nor Agree, Disagree, Strongly Disagree

#### Feedback and Recognition: Comparison Over Time



# **Work Environment**



# Work Environment (Continued)



# **Work Environment: Comparison Over Time**

How strongly do you agree or disagree with the following statements?



Answer options: Strongly Agree, Agree, Neither Disagree nor Agree, Disagree, Strongly Disagree Note: 0% indicates a question was not asked during that survey administration.

K12 Insight 🔾

# Work Environment: Comparison Over Time (Continued)

How strongly do you agree or disagree with the following statements?



Note: 0% indicates a question was not asked during that survey administration.

23

K12 Insight 🔿

### **Career Growth and Training Opportunities**



### **Career Growth and Training Opportunities (Continued)**



### **Career Growth and Training Opportunities (Continued)**



#### **Career Growth and Training Opportunities: Comparison Over Time**

How strongly do you agree or disagree with the following statements?



Answer options: Strongly Agree, Agree, Neither Disagree nor Agree, Disagree, Strongly Disagree

27

#### **Career Growth and Training Opportunities: Comparison Over Time (Continued)**

How strongly do you agree or disagree with the following statements?



Answer options: Strongly Agree, Agree, Neither Disagree nor Agree, Disagree, Strongly Disagree

28



# **Overall Quality**

How would you rate the overall quality of the education at your school? (N=22)



### **Overall Quality: Comparison Over Time**

How would you