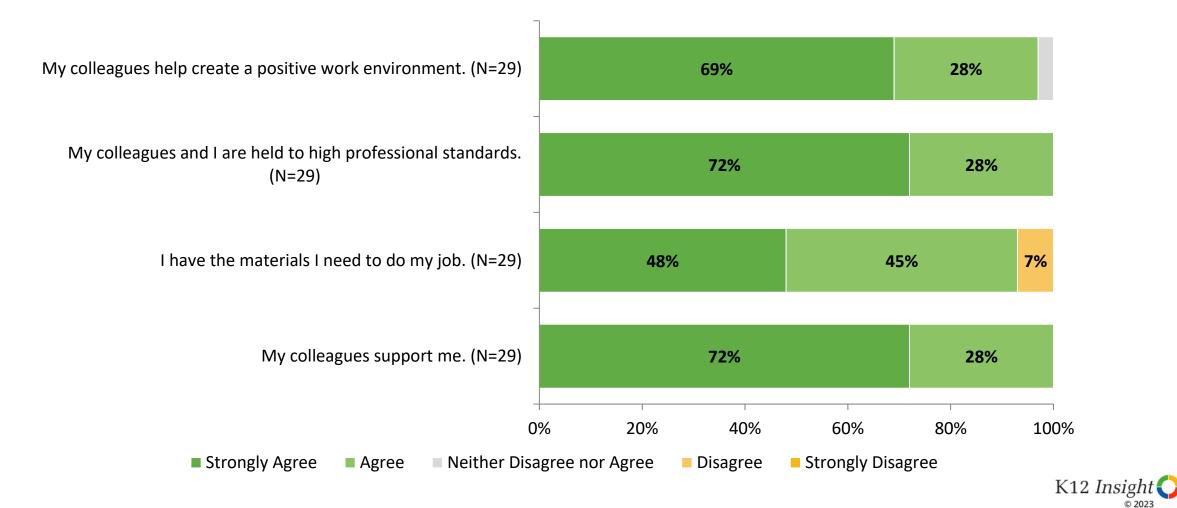

ngly Agree, Agree, Neither Disagree nor Agree, Disagree, Strongly Disagree Note: 0% indicates a question was not asked during that survey administration.

16

### Worksite Leadership: Comparison Over Time (Continued)

How strongly do you agree or disagree with the following statements?



K12 Insight

2022-2023 (N=29) 2021-2022 (N=35)

Answer options: Strongly Agree, Agree, Neither Disagree nor Agree, Disagree, Strongly Disagree Note: 0% indicates a question was not asked during that survey administration.

17

## **Feedback and Recognition**

How strongly do you agree or disagree with the following statements?



18 Answer options: Strongly Agree, Agree, Neither Disagree nor Agree, Disagree, Strongly Disagree

#### Feedback and Recognition: Comparison Over Time



# **Work Environment**



# Work Environment (Continued)



# **Work Environment: Comparison Over Time**

How strongly do you agree or disagree with the following statements?



Answer options: Strongly Agree, Agree, Neither Disagree nor Agree, Disagree, Strongly Disagree Note: 0% indicates a question was not asked during that survey administration.

K12 Insight 🔾

# Work Environment: Comparison Over Time (Continued)

How strongly do you agree or disagree with the following statements?



Note: 0% indicates a question was not asked during that survey administration.

23

K12 Insight 🔿

### **Career Growth and Training Opportunities**



### **Career Growth and Training Opportunities (Continued)**



### **Career Growth and Training Opportunities (Continued)**



#### **Career Growth and Training Opportunities: Co