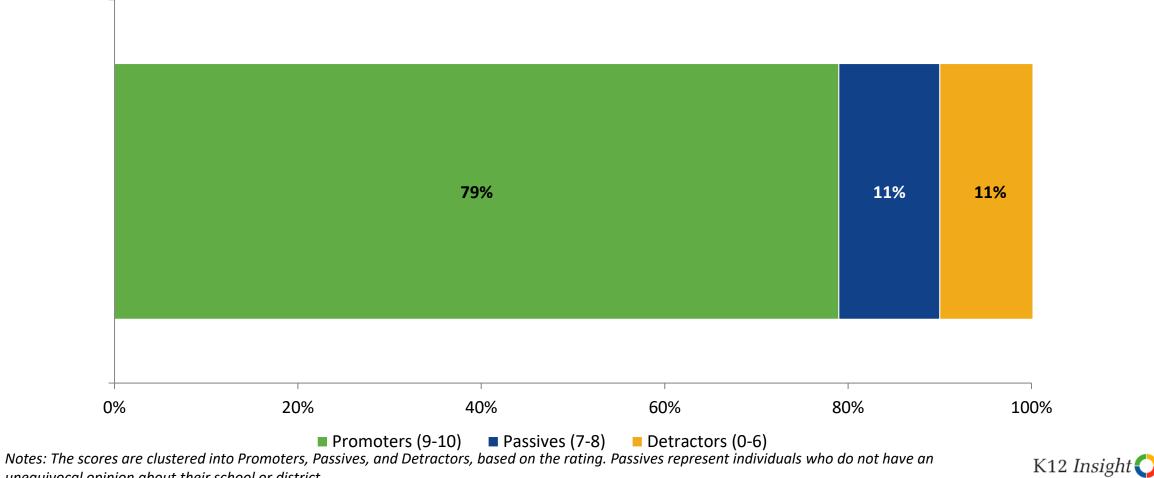

#### **Net Promoter Score - School**

How likely is it that you would recommend your school to a family member or friend? (N=19)

© 202

unequivocal opinion about their school or district.

54