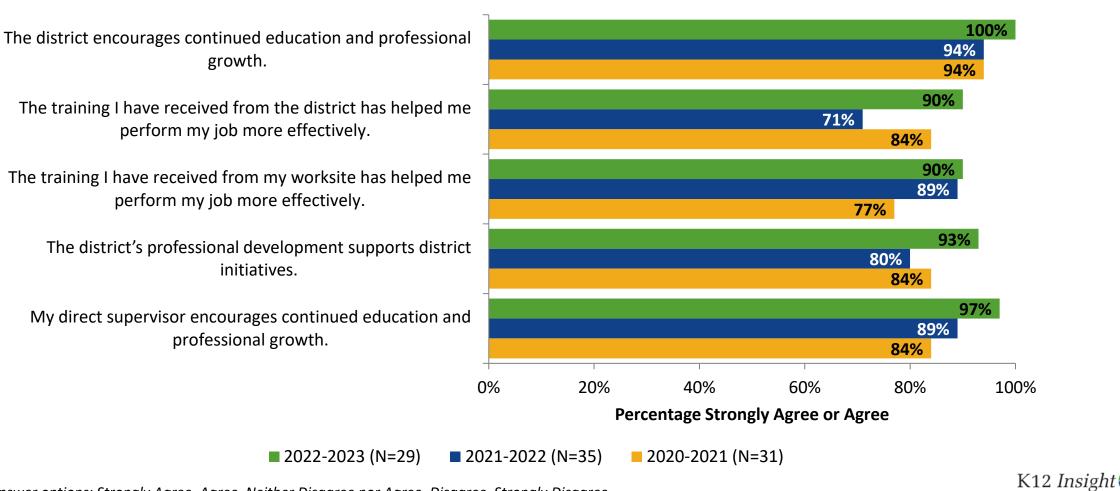

#### **Career Growth and Training Opportunities: Comparison Over Time**

How strongly do you agree or disagree with the following statements?

Answer options: Strongly Agree, Agree, Neither Disagree nor Agree, Disagree, Strongly Disagree