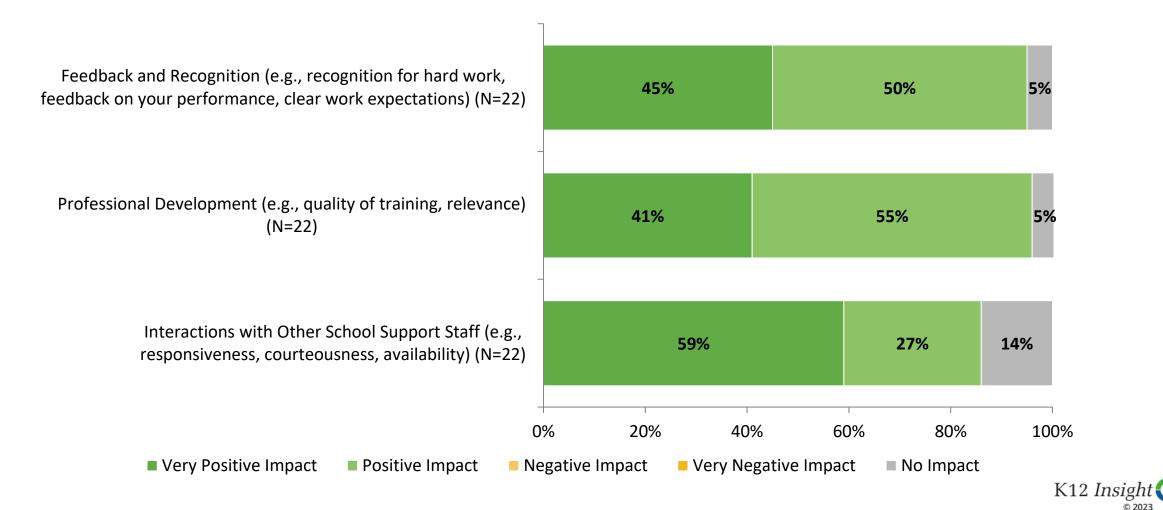

## Impact on Rating of School (Continued)

How do the following areas impact your rating of your school?