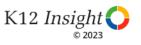

#### **Mission and Vision: Comparison Over Time**

How strongly do you agree or disagree with the following statements?

■ 2022-2023 (N=29) ■ 2021-2022 (N=34) Answer options: Strongly Agree, Agree, Neither Disagree nor Agree, Disagree, Strongly Disagree

Note: 0% indicates a question was not asked during that survey administration.

8

2020-2021 (N=31)