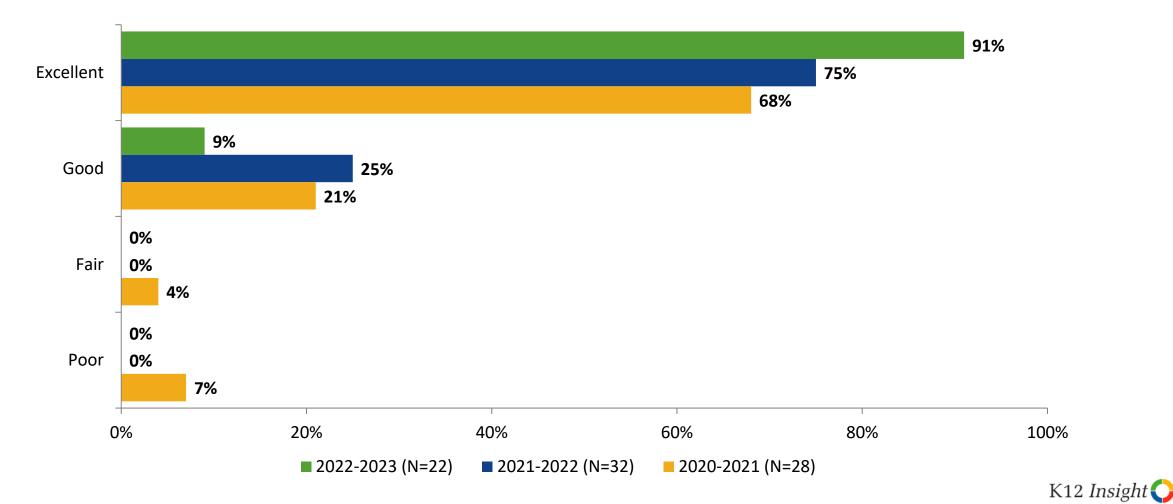

### **Overall Quality: Comparison Over Time**

How would you rate the overall quality of the education at your school?