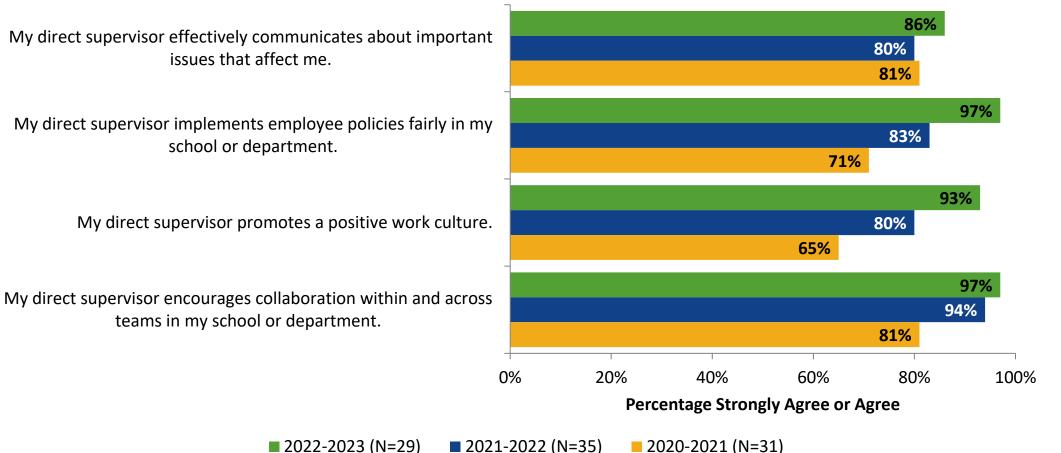

### Worksite Leadership: Comparison Over Time (Continued)

How strongly do you agree or disagree with the following statements?

K12 Insight

2022-2023 (N=29) 2021-2022 (N=35)

Answer options: Strongly Agree, Agree, Neither Disagree nor Agree, Disagree, Strongly Disagree Note: 0% indicates a question was not asked during that survey administration.

17