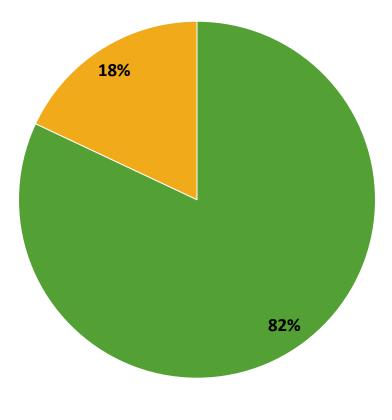

## **Interaction with Principals and/or Assistant Principals**

This past school year, have you reached out to the principal and/or assistant principal(s) with a need or concern? (N=22)

Yes No