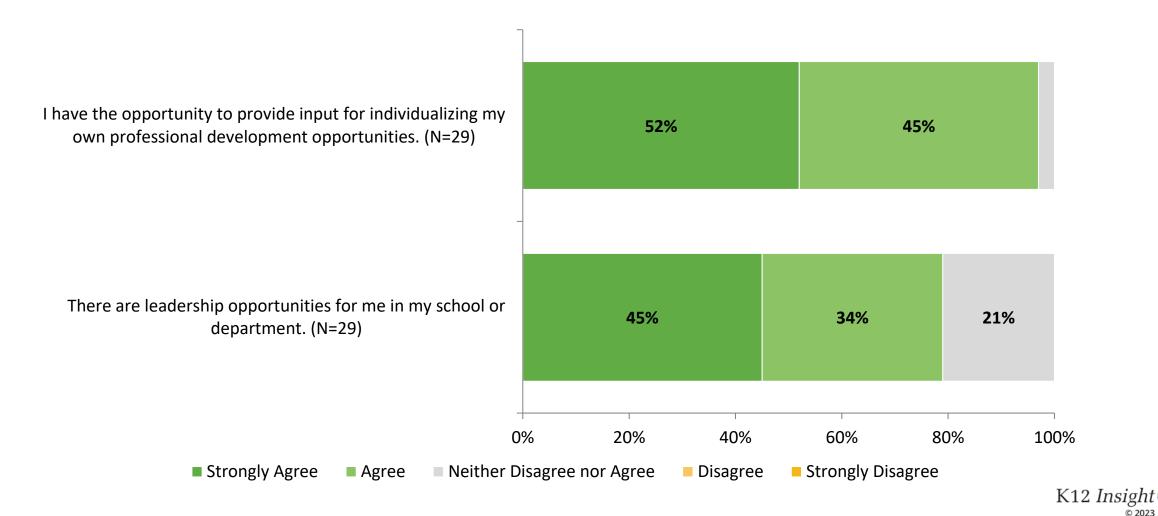

ion: Comparison Over Time



# **Work Environment**



# Work Environment (Continued)



# **Work Environment: Comparison Over Time**

How strongly do you agree or disagree with the following statements?



Answer options: Strongly Agree, Agree, Neither Disagree nor Agree, Disagree, Strongly Disagree Note: 0% indicates a question was not asked during that survey administration.

K12 Insight 🔾

# Work Environment: Comparison Over Time (Continued)

How strongly do you agree or disagree with the following statements?



Note: 0% indicates a question was not asked during that survey administration.

23

K12 Insight 🔿

### **Career Growth and Training Opportunities**



### **Career Growth and Training Opportunities (Continued)**



### **Career Growth and Training Opportunities (Continued)**



#### **Career Growth and Training Opportunities: Comparison Over Time**

How strongly do you agree or disagree with the following statements?



Answer options: Strongly Agree, Agree, Neither Disagree nor Agree, Disagree, Strongly Disagree

27

#### **Career Growth and Training Opportunities: Comparison Over Time (Continued)**

How strongly do you agree or disagree with the following statements?



Answer options: Strongly Agree, Agree, Neither Disagree nor Agree, Disagree, Strongly Disagree

28



# **Overall Quality**

How would you rate the overall quality of the education at your school? (N=22)



### **Overall Quality: Comparison Over Time**

How would you rate the overall quality of the education at your school?



# **Academic Support**

How strongly do you agree or disagree with