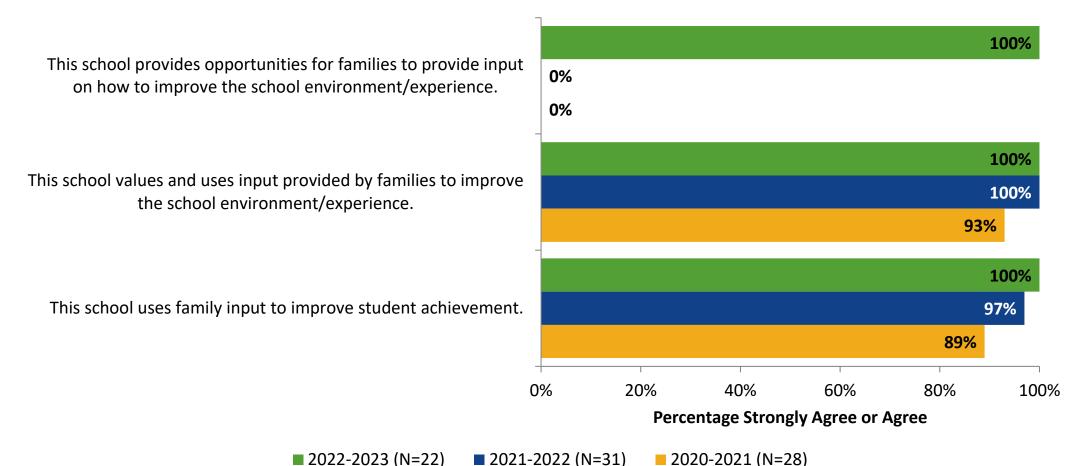

## Family Involvement: Comparison Over Time (Continued)

How strongly do you agree or disagree with the following statements?

Answer options: Strongly Agree, Agree, Disagree, Strongly Disagree, Don't Know

Note: 0% indicates a question was not asked during that survey administration.

47

K12 Insight 🜔