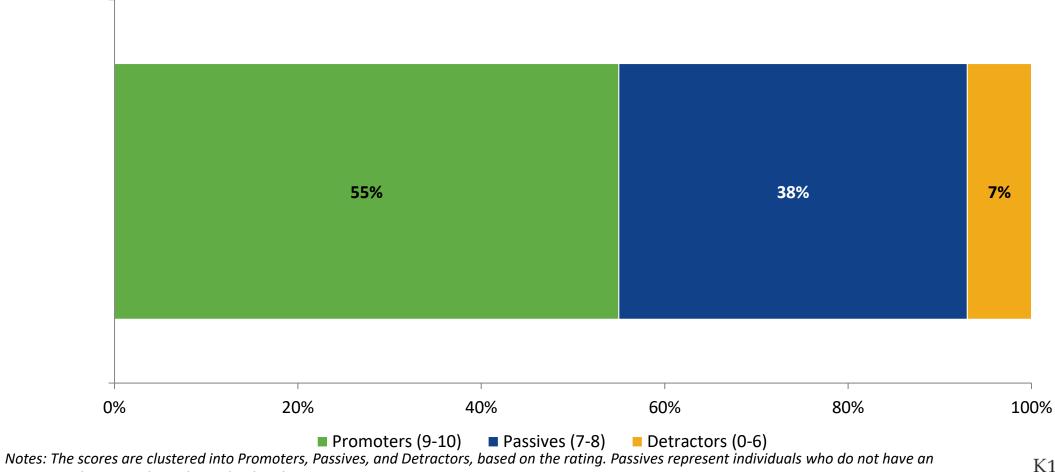

#### **Net Promoter Score - District**

How likely is it that you would recommend Pinellas County Schools to a family member or friend? (N=29)

unequivocal opinion about their school or district.

57

K12 Insight 🔿