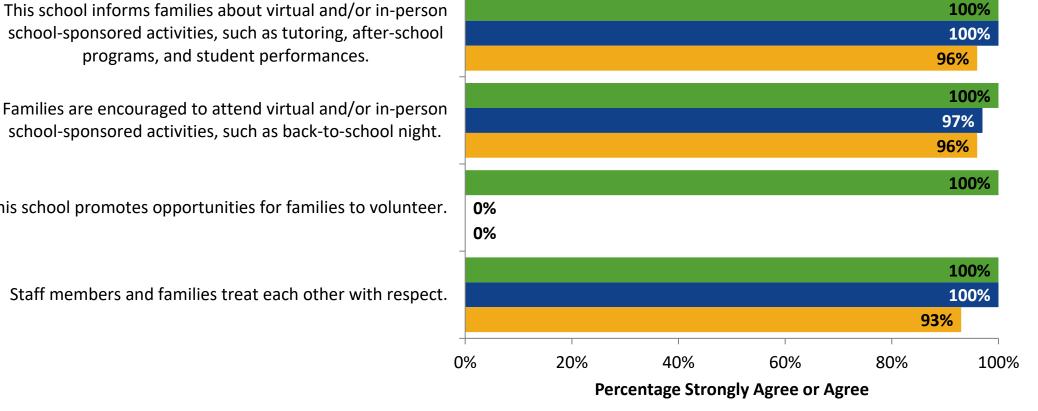

### **Family Involvement: Comparison Over Time**

How strongly do you agree or disagree with the following statements?

2020-2021 (N=28)

This school promotes opportunities for families to volunteer.

Staff members and families treat each other with respect.

2022-2023 (N=22) 2021-2022 (N=31)

Answer options: Strongly Agree, Agree, Disagree, Strongly Disagree, Don't Know

Note: 0% indicates a question was not asked during that survey administration.

46

K12 Insight