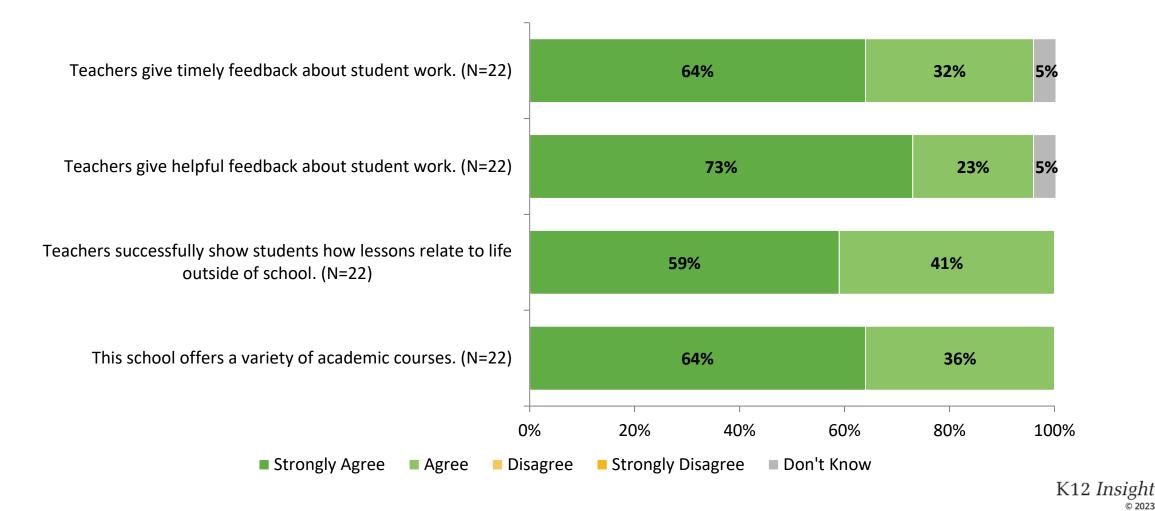

r Time**

How strongly do you agree or disagree with the following statements?



Answer options: Strongly Agree, Agree, Neither Disagree nor Agree, Disagree, Strongly Disagree

27

#### **Career Growth and Training Opportunities: Comparison Over Time (Continued)**

How strongly do you agree or disagree with the following statements?



Answer options: Strongly Agree, Agree, Neither Disagree nor Agree, Disagree, Strongly Disagree

28



# **Overall Quality**

How would you rate the overall quality of the education at your school? (N=22)



### **Overall Quality: Comparison Over Time**

How would you rate the overall quality of the education at your school?



# **Academic Support**

How strongly do you agree or disagree with the following statements?



# **Academic Support (Continued)**



### **Academic Support: Comparison Over Time**

How strongly do you agree or disagree with the following statements?





K12 Insight 🔿

### Academic Support: Comparison Over Time (Continued)

How strongly do you agree or disagree with the following statements?





K12 Insight 🔿

### **Student Support**

How strongly do you agree or disagree with the following statements?



# **Student Support (Continued)**

How strongly do you agree or disagree with the following statements?



### **Student Support: Comparison Over Time**

How strongly do you agree or disagree with the following statements?



<sup>37</sup> Answer options: Strongly Agree, Agree, Disagree, Strongly Disagree, Don't Know



## **Student Support: Comparison Over Time (Continued)**

How strongly do you agree or disagree w