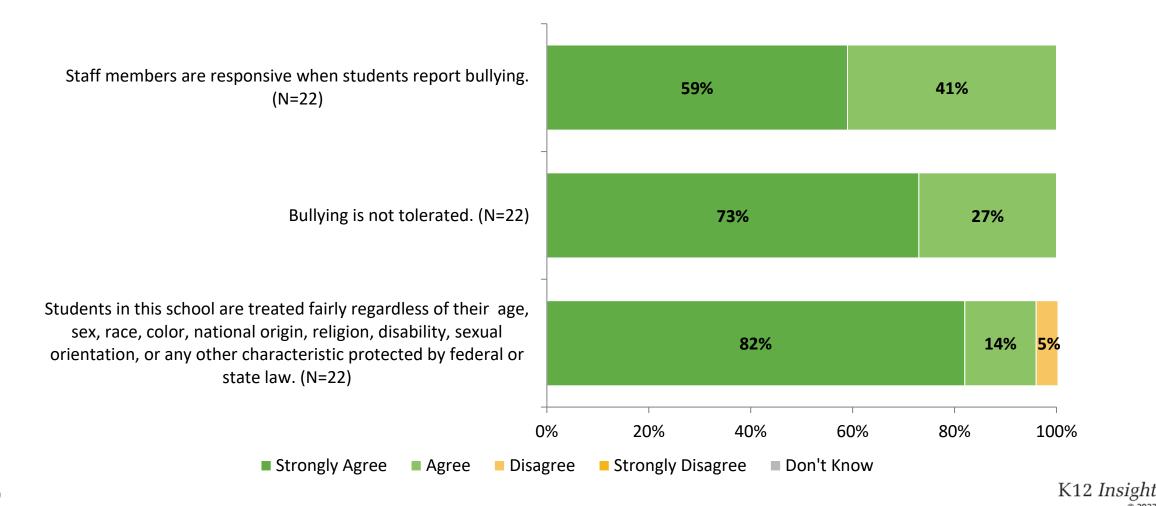

**

How strongly do you agree or disagree with the following statements?



2020-2021 (N=28)

This school promotes opportunities for families to volunteer.

Staff members and families treat each other with respect.

2022-2023 (N=22) 2021-2022 (N=31)

Answer options: Strongly Agree, Agree, Disagree, Strongly Disagree, Don't Know

Note: 0% indicates a question was not asked during that survey administration.

46

K12 Insight

## Family Involvement: Comparison Over Time (Continued)

How strongly do you agree or disagree with the following statements?



Answer options: Strongly Agree, Agree, Disagree, Strongly Disagree, Don't Know

Note: 0% indicates a question was not asked during that survey administration.

47

K12 Insight 🜔

# **Safety and Behavior**



# Safety and Behavior (Continued)



### **Safety and Behavior: Comparison Over Time**

How strongly do you agree or disagree with the following statements?



Answer options: Strongly Agree, Agree, Disagree, Strongly Disagree, Don't Know

Note: 0% indicates a question was not asked during that survey administration.

50

K12 Insight 🔿

## Safety and Behavior: Comparison Over Time (Continued)

How strongly do you agree or disagree with the following statements?



2022-2023 (N=22) 2021-2022 (N=30)

Answer options: Strongly Agree, Agree, Disagree, Strongly Disagree, Don't Know

Note: 0% indicates a question was not asked during that survey administration.

51

K12 Insight

#### **Highest Ranking Indicators**

| Survey Item                                                                                                     | P