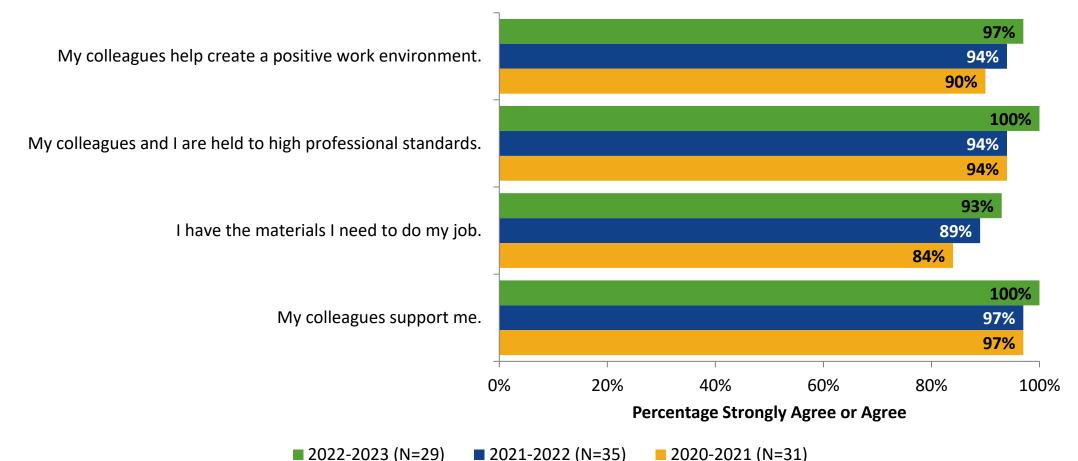

# **Work Environment: Comparison Over Time**

How strongly do you agree or disagree with the following statements?

Answer options: Strongly Agree, Agree, Neither Disagree nor Agree, Disagree, Strongly Disagree Note: 0% indicates a question was not asked during that survey administration.

K12 Insight 🔾