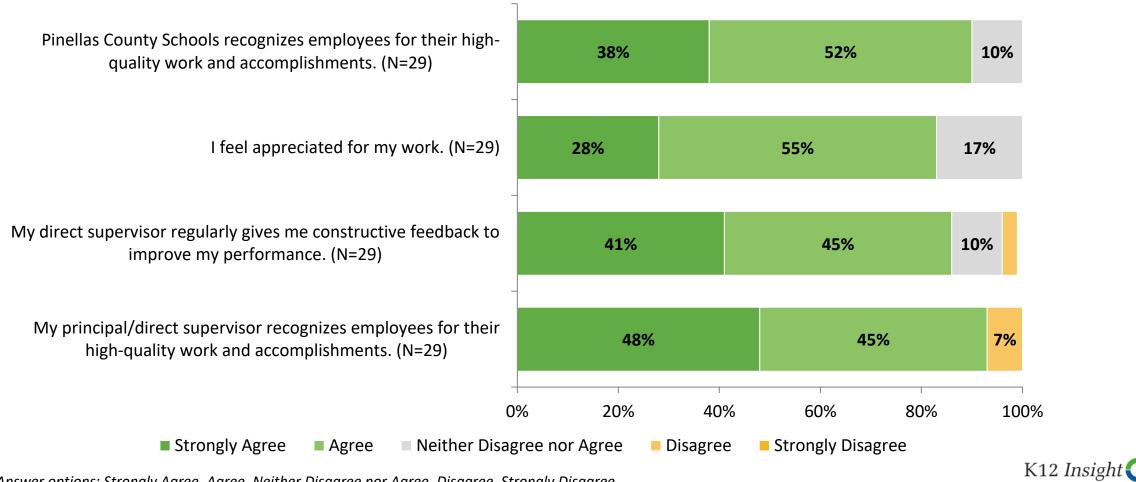

## **Feedback and Recognition**

How strongly do you agree or disagree with the following statements?

18 Answer options: Strongly Agree, Agree, Neither Disagree nor Agree, Disagree, Strongly Disagree

#### Feedback and Recognition: Comparison Over Time