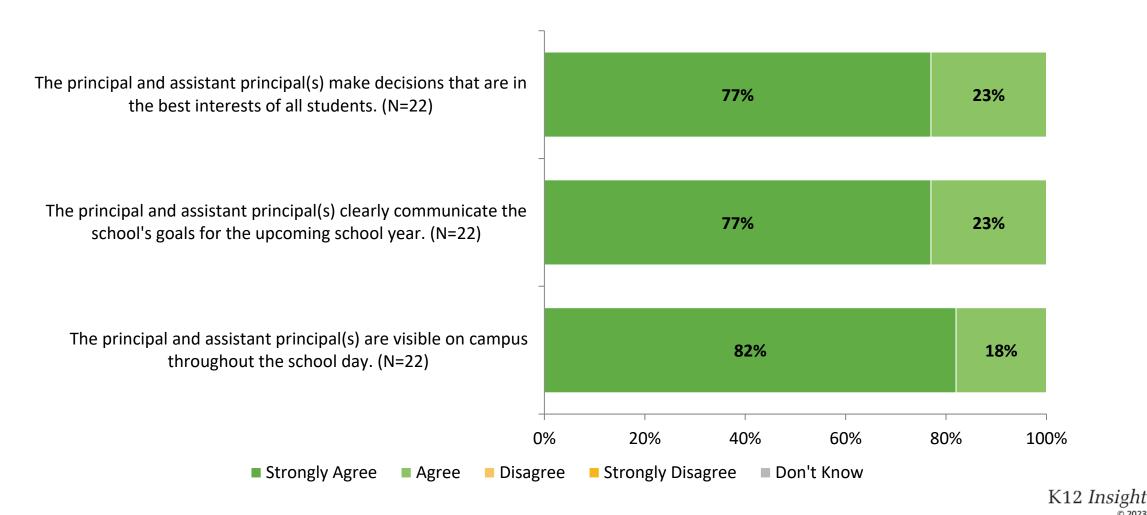

## **School Leadership: Comparison Over Time**

How strongly do you agree or disagree with the following statements?

Answer options: Strongly Agree, Agree, Disagree, Strongly Disagree, Don't Know

Note: 0% indicates a question was not asked during that survey administration.

41

K12 Insight 🔿