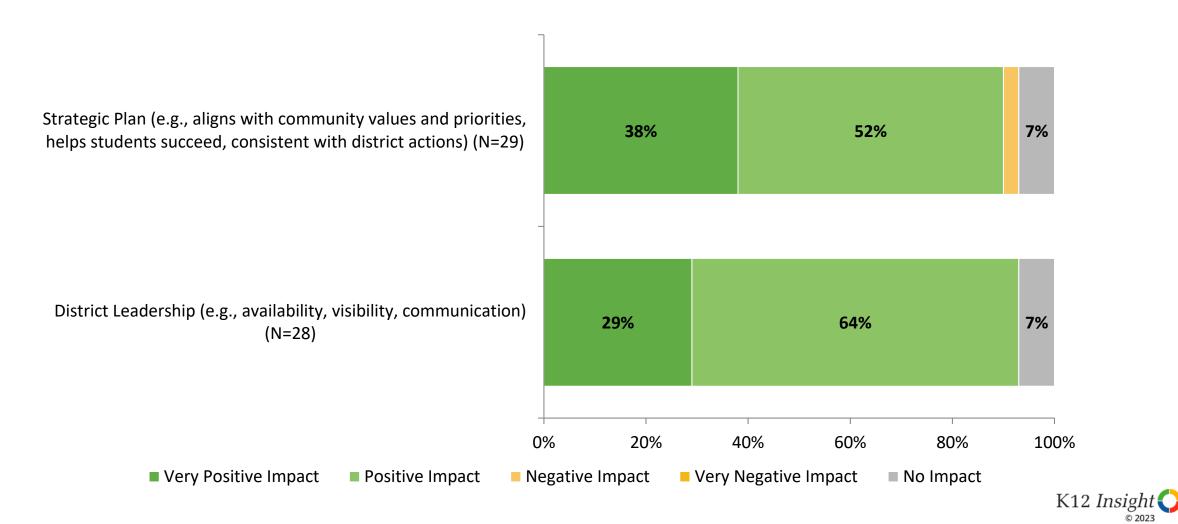

#### **Impact on Rating of Pinellas County Schools**

How do the following areas impact your rating of Pinellas County Schools?