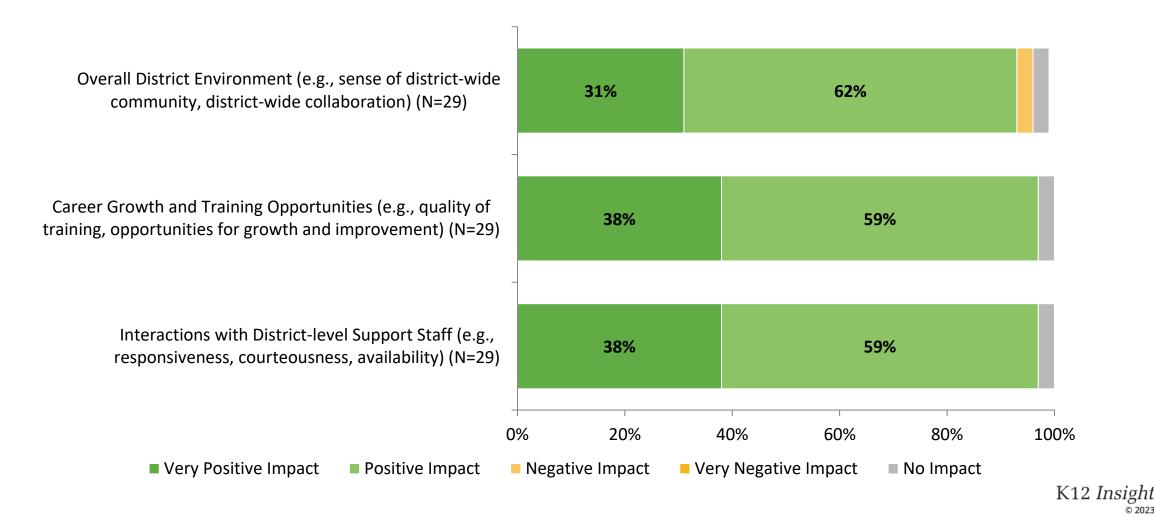

#### Impact on Rating of Pinellas County Schools (Continued)

How do the following areas impact your rating of Pinellas County Schools?