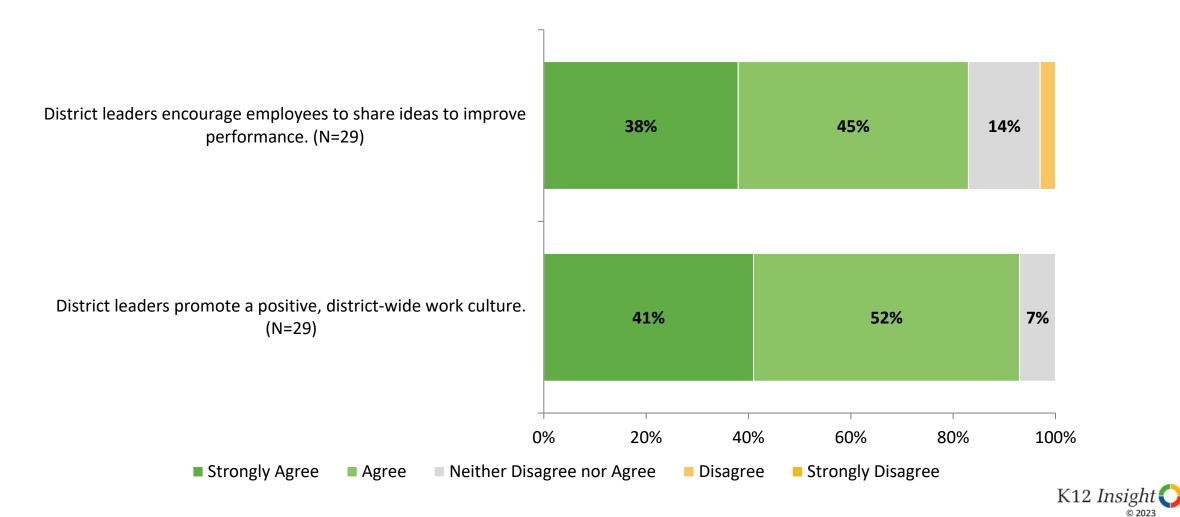

# **District Leadership**

How strongly do you agree or disagree with the following statements?

# **District Leadership (Continued)**

How strongly do you agree or disagree with the following statements?