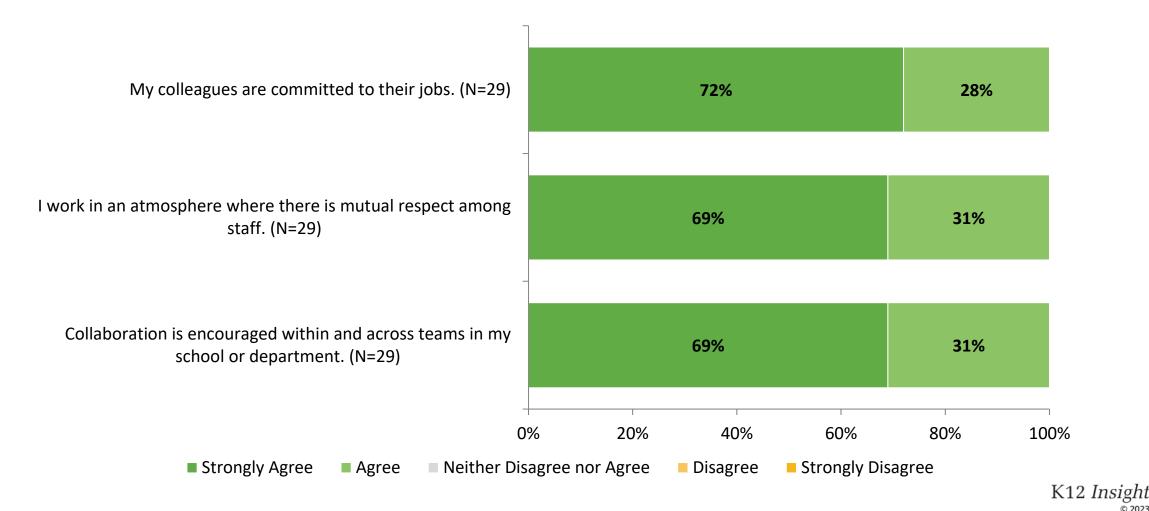

e nor Agree, Disagree, Strongly Disagree Note: 0% indicates a question was not asked during that survey administration.

16

### Worksite Leadership: Comparison Over Time (Continued)

How strongly do you agree or disagree with the following statements?



K12 Insight

2022-2023 (N=29) 2021-2022 (N=35)

Answer options: Strongly Agree, Agree, Neither Disagree nor Agree, Disagree, Strongly Disagree Note: 0% indicates a question was not asked during that survey administration.

17

## **Feedback and Recognition**

How strongly do you agree or disagree with the following statements?



18 Answer options: Strongly Agree, Agree, Neither Disagree nor Agree, Disagree, Strongly Disagree

#### Feedback and Recognition: Comparison Over Time



# **Work Environment**



# Work Environment (Continued)



# **Work Environment: Comparison Over Time**

How strongly do you agree or disagree with the following statements?



Answer options: Strongly Agree, Agree, Neither Disagree nor Agree, Disagree, Strongly Disagree Note: 0% indicates a question was not asked during that survey administration.

K12 Insight 🔾

# Work Environment: Comparison Over Time (Continued)

How strongly do you agree or disagree with the following statements?



Note: 0% indicates a question was not asked during that survey administration.

23

K12 Insight 🔿

### **Career Growth and Training Opportunities**



### **Career Growth and Training Opportunities (Continued)**



### **Career Growth and Training Opportunities (Continued)**



#### **Career Growth and Training Opportunities: Comparison Over Time**

How strongly