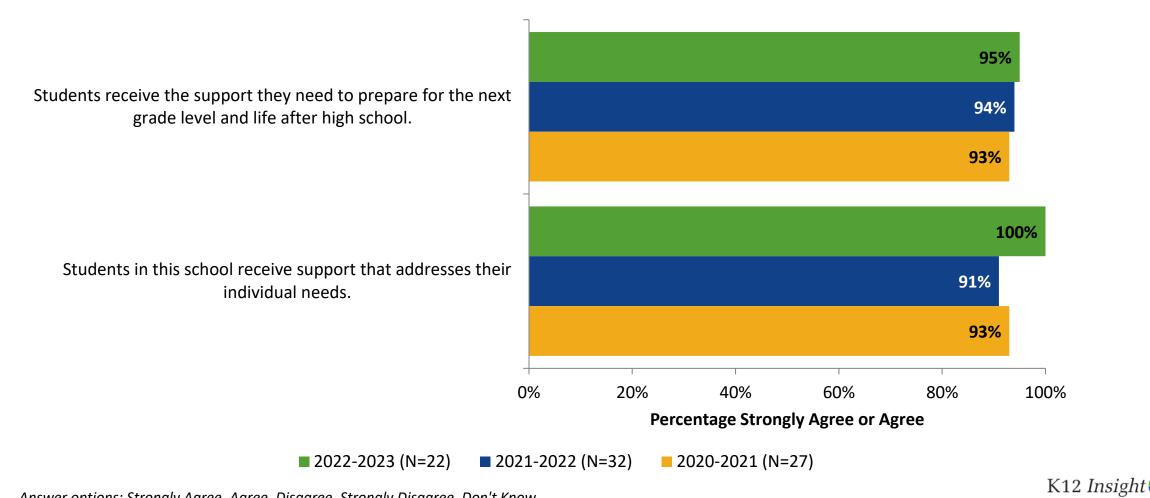

rison Over Time**

How strongly do you agree or disagree with the following statements?





K12 Insight 🔿

### Academic Support: Comparison Over Time (Continued)

How strongly do you agree or disagree with the following statements?





K12 Insight 🔿

### **Student Support**

How strongly do you agree or disagree with the following statements?



# **Student Support (Continued)**

How strongly do you agree or disagree with the following statements?



### **Student Support: Comparison Over Time**

How strongly do you agree or disagree with the following statements?



<sup>37</sup> Answer options: Strongly Agree, Agree, Disagree, Strongly Disagree, Don't Know



## **Student Support: Comparison Over Time (Continued)**

How strongly do you agree or disagree with the following statements?



38 Answer options: Strongly Agree, Agree, Disagree, Strongly Disagree, Don't Know

# **School Leadership**



# **School Leadership (Continued)**



## **School Leadership: Comparison Over Time**

How strongly do you agree or disagree with the following statements?



Answer options: Strongly Agree, Agree, Disagree, Strongly Disagree, Don't Know

Note: 0% indicates a question was not asked during that survey administration.

41

K12 Insight 🔿

# **School Leadership: Comparison Over Time (Continued)**

How strongly do you agree or disagree with the following statements?



Note: 0% indicates a question was not asked during that survey administration.

42

K12 Insight

## **Interaction with Principals and/or Assistant Principals**

This past school year, have you reached out to the princip