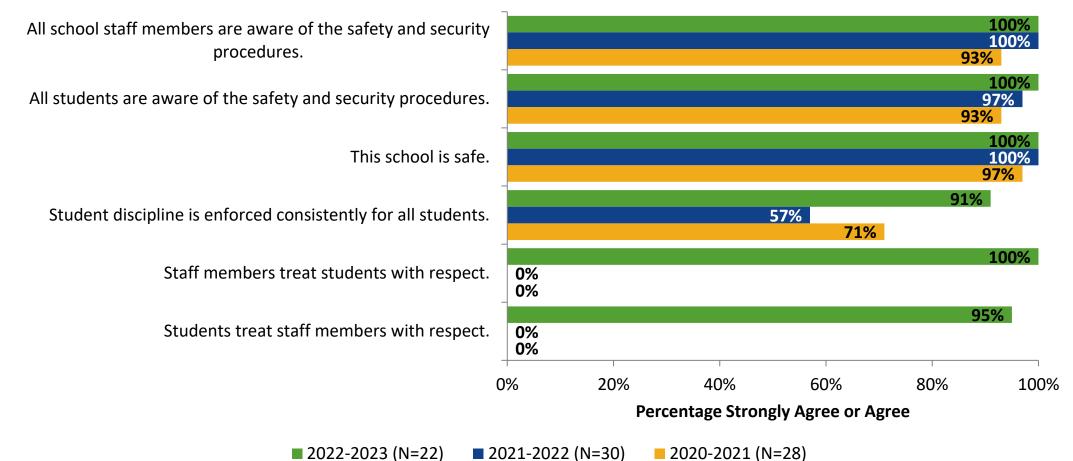

### **Safety and Behavior: Comparison Over Time**

How strongly do you agree or disagree with the following statements?

Answer options: Strongly Agree, Agree, Disagree, Strongly Disagree, Don't Know

Note: 0% indicates a question was not asked during that survey administration.

50

K12 Insight 🔿