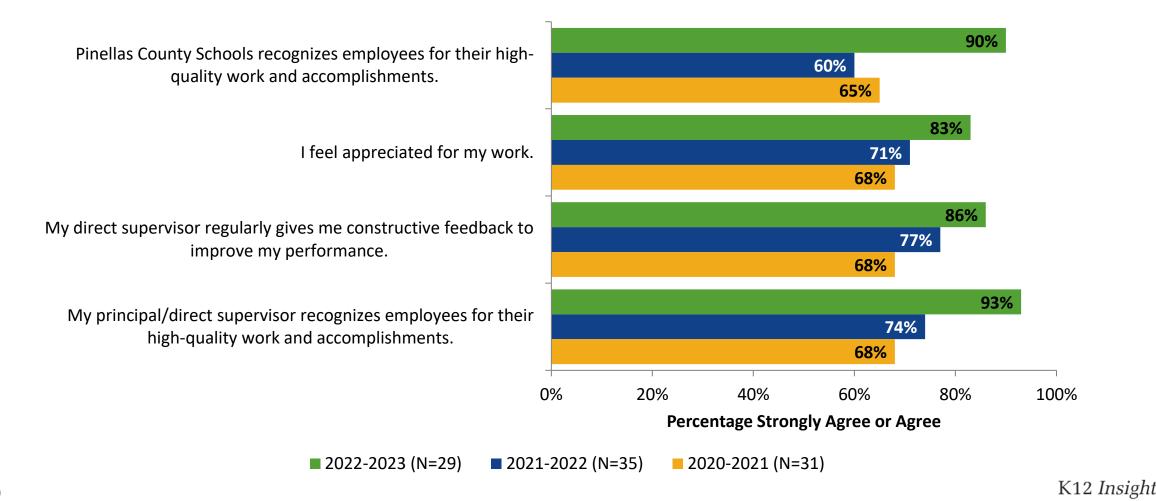

## **Feedback and Recognition**

How strongly do you agree or disagree with the following statements?

18 Answer options: Strongly Agree, Agree, Neither Disagree nor Agree, Disagree, Strongly Disagree

#### Feedback and Recognition: Comparison Over Time