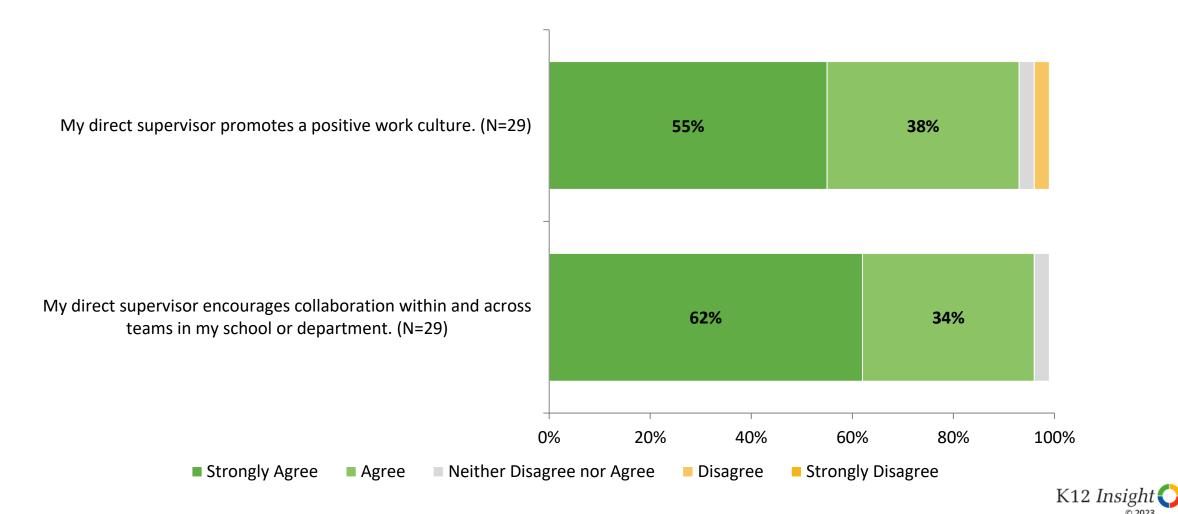

ongly Agree, Agree, Neither Disagree nor Agree, Disagree, Strongly Disagree

Note: 0% indicates a question was not asked during that survey administration.

9

K12 Insight 🔿

# **District Leadership**

How strongly do you agree or disagree with the following statements?



# **District Leadership (Continued)**

How strongly do you agree or disagree with the following statements?



#### **District Leadership: Comparison Over Time**

How strongly do you agree or disagree with the following statements?



<sup>12</sup> Answer options: Strongly Agree, Agree, Neither Disagree nor Agree, Disagree, Strongly Disagree



# **Worksite Leadership**



# **Worksite Leadership (Continued)**



# **Worksite Leadership (Continued)**

How strongly do you agree or disagree with the following statements?



#### **Worksite Leadership: Comparison Over Time**

How strongly do you agree or disagree with the following statements?



K12 Insight

2022-2023 (N=29) 2021-2022 (N=35)

Answer options: Strongly Agree, Agree, Neither Disagree nor Agree, Disagree, Strongly Disagree Note: 0% indicates a question was not asked during that survey administration.

16

### Worksite Leadership: Comparison Over Time (Continued)

How strongly do you agree or disagree with the following statements?



K12 Insight

2022-2023 (N=29) 2021-2022 (N=35)

Answer options: Strongly Agree, Agree, Neither Disagree nor Agree, Disagree, Strongly Disagree Note: 0% indicates a question was not asked during that survey administration.

17

## **Feedback and Recognition**

How strongly do you agree or disagree with the following